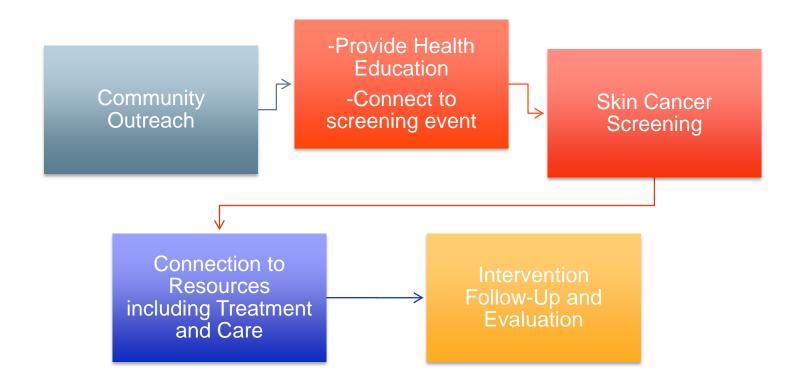

nic | Migrant Health Farmworker Justice

# **UNIDOS GOALS**

- Mobilize farmworker communities in CA and FL to increase awareness of and education on skin cancer, their risk for skin cancer, and protective behaviors for skin cancer prevention.
- Increase access to skin cancer health care services for farmworkers, including, screening, diagnosis, treatment, and care.
- Ensure sustainability of skin cancer programming in farmworker communities.
- Disseminate information widely to increase awareness nationally of farmworkers' risk of skin cancer and effective programming to prevent and treat skin cancer among farmworkers.
- Develop capacity and capability to conduct farmworker skin cancer prevention advocacy with public policy makers and other decision makers.



### **UNIDOS INTERVENTION**



## **Our Processes/Progress**

| March 2016       | FWCC votes to provide support to Unidos                                 |
|------------------|-------------------------------------------------------------------------|
| May 2016         | Kick-off Steering Local Steering Committee                              |
| July – Aug. 2016 | Lideres Comunitarios Training: In-Depth Interviews + Focus Groups       |
| July 2016        | In-Depth Interviews: Health Day for the Uninsured, Fallbrook            |
| Aug. 2016        | Fallbrook Community Mapping                                             |
| Aug. 2016        | Stakeholder Interviews                                                  |
| Sept. 2016       | Advising Dermatologist: Dr. Susan Boiko                                 |
| Sept