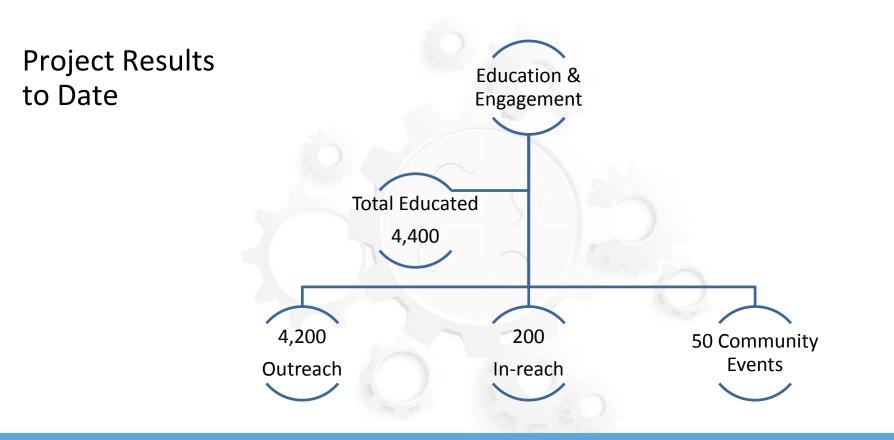

#### Project Goals and Summary

• Educate the Harlem community and engage urban minority populations in lung cancer screening, cancer risk reduction