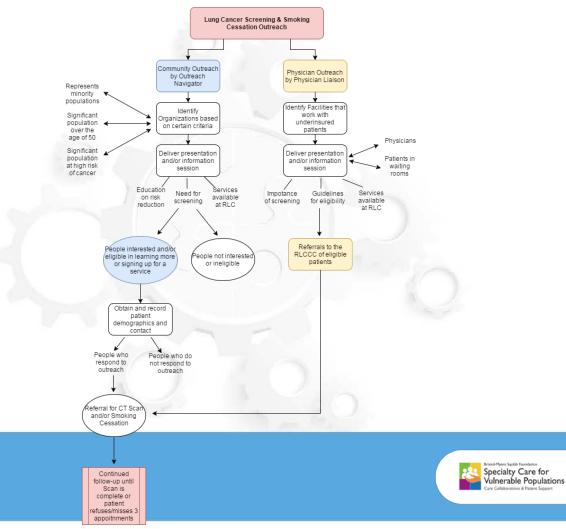

#### Program Service Flow Map

Bristol-Myers Squibb Foundation

Bridging Cancer Care

woest, Prevention and Care