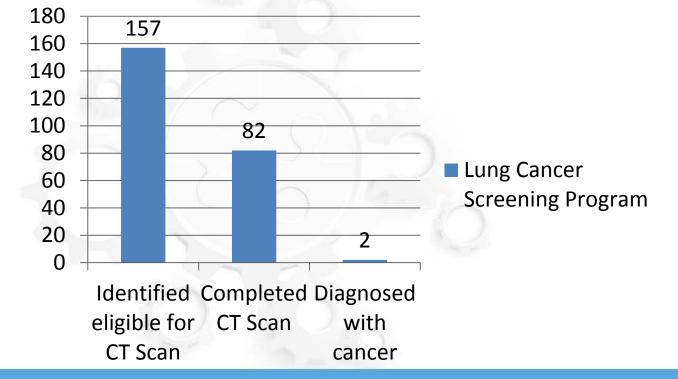

e patient completed the CT scan and although she had no signs of lung cancer, there were findings of emphysema and a left adrenal gland nodule. To better assess the left adrenal gland nodule the patient was referred to have an MRI, the results indicated that the nodule was benign. Not only did the patient complete the CT scan, but she also was able to to quit smoking. Furthermore, she referred her husband who is a current smoker to complete the Lung Cancer Screening and Smoking Cessation Program.



#### Program Service Flow Map



Bristol-Myers Squibb Foundation

Bridging Cancer Care

woest, Prevention and Care









#### Smoking Cessation Support Model

Group Support

Active Lifestyles

#### Smoker

Healthy Eating

Nicotine replacement











#### Lung Cancer Screening Program















#### **Key Lessons**



Compliance with recommended CT Scan is challenging



inclusive of minorities and underserved populations, but



for patients undergoing CT Scan than for patients signing up for



Medical care remains fragmented. Developing partnerships is challenging.



and takes time. Our patients respond better to group rather





immediate scanning, such as a mobile van with a Chest CT Machine, could increase test completion



There is a lag between the visit and the CT Scan that presents a barrier to complete the test



Improve coordination among local providers



Focus on group treatment that encourages and motivates program adherence





#### **THANK YOU!**