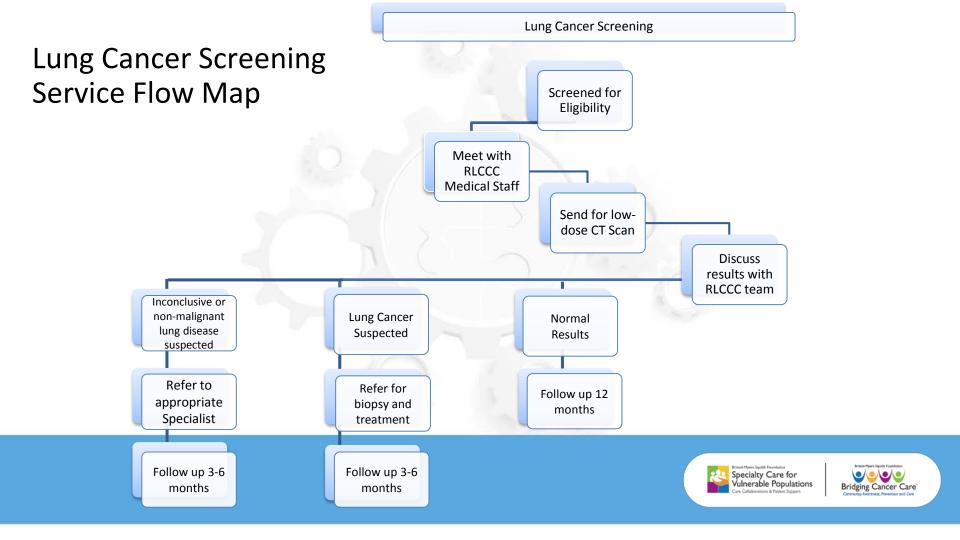

sation program. The patient showed great interest in participating in both programs. She then met with the physician to further discuss the lung cancer screening process. The patient completed the CT scan and although she had no signs of lung cancer, there were findings of emphysema and a left adrenal gland nodule. To better assess the left adrenal gland nodule the patient was referred to have an MRI, the results indicated that the nodule was benign. Not only did the patient complete the CT scan, but she also was able to to quit smoking. Furthermore, she referred her husband who is a current smoker to complete the Lung Cancer Screening and Smoking Cessation Program.



#### Program Service Flow Map



Bristol-Myers Squibb Foundation

Bridging Cancer Care

woest, Prevention and Care









#### Smoking Cessation Support Model

Group Support

Active Lifestyles

#### Smoker

Healthy Eating

Nicotine replacement











#### Lung Cancer Screening Program















#### **Key Lessons**



Compliance with recommended CT Scan is challenging



inclusive of minorities and underserved populations, but



for patients undergoing CT Scan than for patients signing up for



Medical care remains fragmented. Developing partnerships is challenging.



and takes time. Our patients respond better to group rather





immediate scanning, such as a mobile van with a Chest CT Machine, could increase test completion



There is a lag between the visit and the CT Scan that presents a barrier to complete the test



Improve coordination among local providers



Focus on group treatment