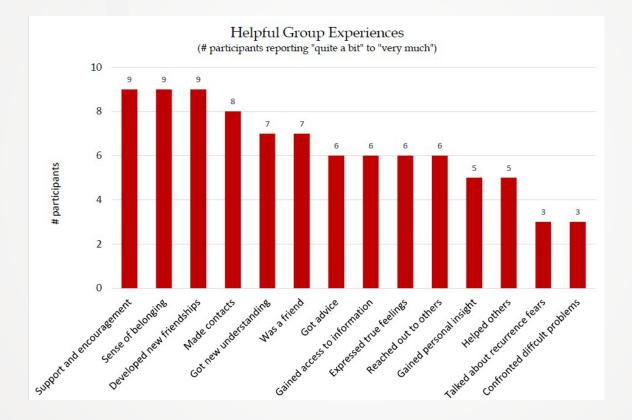

### **PROJECT RESULTS TO DATE**

- Baseline Questionnaires
- Post Attendance Questionnaires
- Focus Groups

| mens | Permi Matches                                                                                                                                                                                                                                                                                                                                                                                                                                                                                                                                                                                                                                                                                                                                                                                                                                                                                                                                                                                                                                                                                                                                                                                                                                                                                                                                    |
|------|--------------------------------------------------------------------------------------------------------------------------------------------------------------------------------------------------------------------------------------------------------------------------------------------------------------------------------------------------------------------------------------------------------------------------------------------------------------------------------------------------------------------------------------------------------------------------------------------------------------------------------------------------------------------------------------------------------------------------------------------------------------------------------------------------------------------------------------------------------------------------------------------------------------------------------------------------------------------------------------------------------------------------------------------------------------------------------------------------------------------------------------------------------------------------------------------------------------------------------------------------------------------------------------------------------------------------------------------------|
|      | Ling Cancer Support Groups Site #: 2015 Support Group: Baseline Questionnaire                                                                                                                                                                                                                                                                                                                                                                                                                                                                                                                                                                                                                                                                                                                                                                                                                                                                                                                                                                                                                                                                                                                                                                                                                                                                    |
|      | Thank you for taking time to complete this survey. Your answers will help us understand<br>how we can better meet the needs of people affected by lung cancer.                                                                                                                                                                                                                                                                                                                                                                                                                                                                                                                                                                                                                                                                                                                                                                                                                                                                                                                                                                                                                                                                                                                                                                                   |
|      | Today's date:                                                                                                                                                                                                                                                                                                                                                                                                                                                                                                                                                                                                                                                                                                                                                                                                                                                                                                                                                                                                                                                                                                                                                                                                                                                                                                                                    |
| tio  | n 1: Background Demographics                                                                                                                                                                                                                                                                                                                                                                                                                                                                                                                                                                                                                                                                                                                                                                                                                                                                                                                                                                                                                                                                                                                                                                                                                                                                                                                     |
|      | Lan attending as a:<br>Parson with cancer/Cancer survivor<br>b: Synamy/Partner<br>C: Family member<br>d: Finand<br>d: Finand (cancer specify)                                                                                                                                                                                                                                                                                                                                                                                                                                                                                                                                                                                                                                                                                                                                                                                                                                                                                                                                                                                                                                                                                                                                                                                                    |
| 2    | What is your next-relation (*Clock g) (inter type)         Testine Hervasian or Other Pacific Islander           Charina         Antine Alanka Alarka         Whete           Backer Affaina American         C Other         C           Backer Affaina American         C Other         C                                                                                                                                                                                                                                                                                                                                                                                                                                                                                                                                                                                                                                                                                                                                                                                                                                                                                                                                                                                                                                                      |
| 3.   | How old are you?                                                                                                                                                                                                                                                                                                                                                                                                                                                                                                                                                                                                                                                                                                                                                                                                                                                                                                                                                                                                                                                                                                                                                                                                                                                                                                                                 |
| 4.   | What is your gender?<br>a. Female<br>b. Male                                                                                                                                                                                                                                                                                                                                                                                                                                                                                                                                                                                                                                                                                                                                                                                                                                                                                                                                                                                                                                                                                                                                                                                                                                                                                                     |
| 3.   | In general, would you say your health in:<br>a. Evailation<br>b. Constant<br>d. Fair<br>a. Poer                                                                                                                                                                                                                                                                                                                                                                                                                                                                                                                                                                                                                                                                                                                                                                                                                                                                                                                                                                                                                                                                                                                                                                                                                                                  |
| 6.   | Stapa in low vicing much dise access in at the issue of alregores. To the hard stype star hours-faige, at<br>what stype all may access you built happened? If you are a variable of the issue can<br>be consense brong with hang excess, at vhart stype of lange cancer was be/de first diagnoses?<br>a Step 0 (bits cancer has not spread byroind the issue listing of the lange)<br>a Step 0 (bits cancer has not spread byroind the issue listing of the lange)<br>a Step 0 (bits cancer has not spread byroind the issue listing of the lange)<br>a Step 0 (bits cancer has not spread byroind the issue listing of the lange)<br>a Step 0 (bits cancer has young to somely spread on the step of spread hancer)<br>d Step 1 (bits cancer has synch to many hyroind size able to step young handers)<br>d Step 1 (bits cancer has spread to many hyroind size able to step young handers)<br>d Step 1 (bits cancer has spread to many hyroind size able to step young handers)<br>d Step 1 (bits cancer has spread to many hyroind size able spread hancer)<br>d Step 1 (bits cancer has spread to many hyroind size able spread hancer)<br>d Step 1 (bits cancer has spread to many hyroind size able spread hancer)<br>d Step 1 (bits cancer has spread to other segmes of the locity, such as the other lang, heats, ce<br>brow)<br>brows |