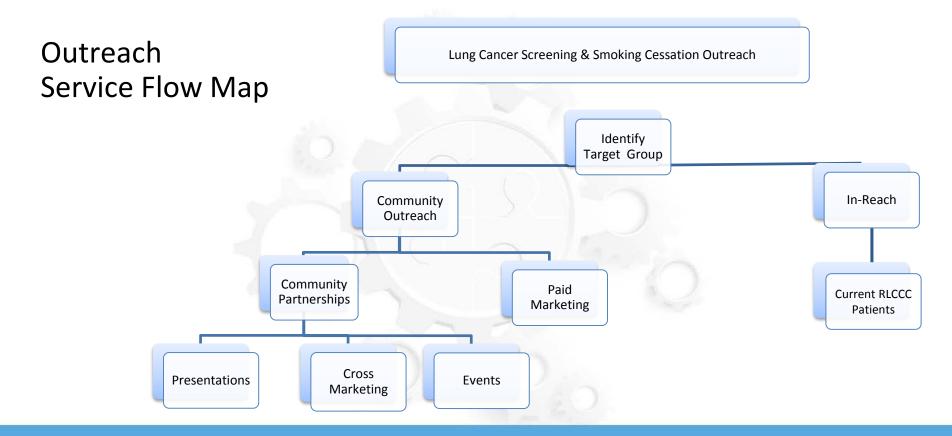

ng cessation program. The patient showed great interest in participating in both programs. She then met with the physician to further discuss the lung cancer screening process. The patient completed the CT scan and although she had no signs of lung cancer, there were findings of emphysema and a left adrenal gland nodule. To better assess the left adrenal gland nodule the patient was referred to have an MRI, the results indicated that the nodule was benign. Not only did the patient complete the CT scan, but she also was able to to quit smoking. Furthermore, she referred her husband who is a current smoker to complete the Lung Cancer Screening and Smoking Cessation Program.



#### Program Service Flow Map



Bristol-Myers Squibb Foundation

Bridging Cancer Care

woest, Prevention and Care









#### Smoking Cessation Support Model

Group Support

Active Lifestyles

#### Smoker

Healthy Eating

Nicotine replacement











#### Lung Cancer Screening Program















#### **Key Lessons**



Compliance with recommended CT Scan is challenging



inclusive of minorities and underserved populations, but



for patients undergoing CT Scan than for patients signing up for



Medical care remains fragmented. Developing partnerships is challenging.



and takes time. Our patients respond better to group rather





immediate scanning, such as a mobile van with a Chest CT Machine, could increase test completion



There is a lag between the visit and the CT Scan that presents a barrier to complete the test



Improve coordination among local providers



Focus on group trea