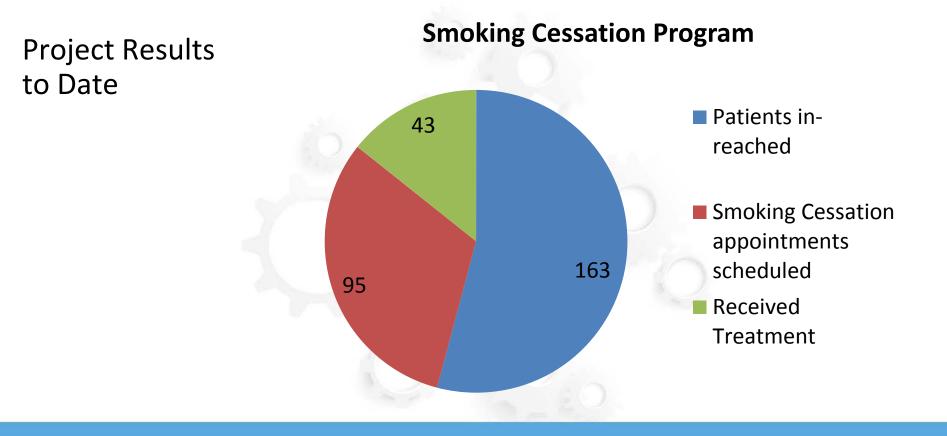

#### **Patient Story and Experience**

A fifty three year old African American female and a current smoker with 40 pack years visited the Ralph Lauren Cancer Center, to have a colonoscopy procedure completed. While in the waiting area she was approached and informed about our lung cancer screening and smoking cessation program. The patient showed great interest in participating in both programs. She then met with the physician to further discuss the lung cancer screening process. The patient completed the CT scan and although she had no signs of lung cancer, there were findings of emphysema and a left adrenal gland nodule. To better assess the left adrenal gland nodule the patient was referred to have an MRI, the results indicated that the nodule was benign. Not only did the patient complete the CT scan, but she also was able to to quit smoking. Furthermore, she referred her husband who is a current smoker to complete the Lung Cancer Screening and Smoking Cessation Program.