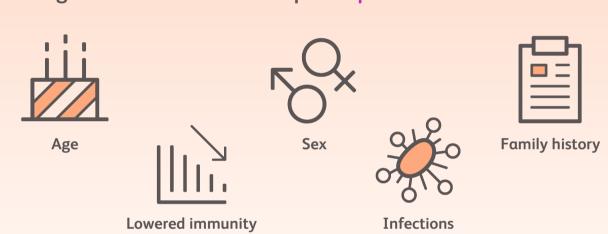

#### **Risk factors**

Although it is often unknown exactly why someone has developed lymphoma, the following factors are known to impact a person's risk<sup>1</sup>: