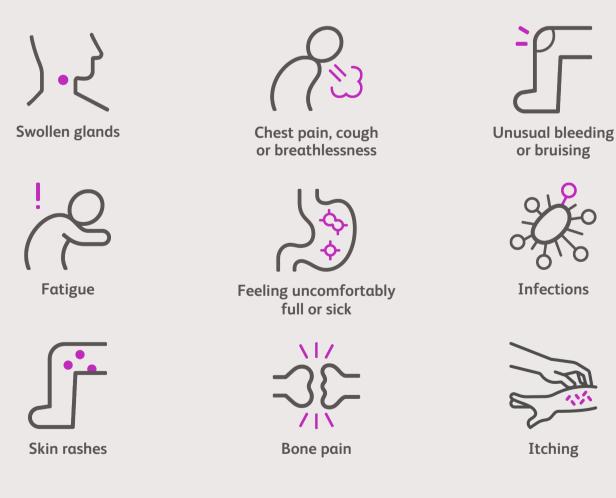

# Signs and symptoms

Lymphoma symptoms vary depending on the type of lymphoma. Common symptoms can include<sup>5</sup>: