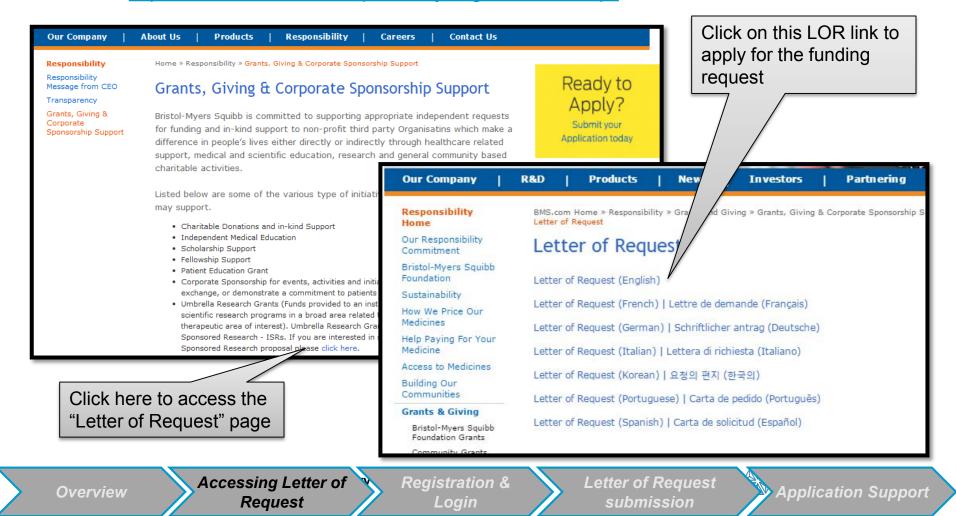

#### Website Link for Grants, Giving and Corporate Sponsorship Support:

UK: <u>http://www.b-ms.co.uk/responsibility/pages/GGCSS.aspx</u> Ireland: http://www.bmsireland.ie/responsibility/Pages/GGCSS.aspx

### **New User Registration**

If this is your first time using our system, please check to see if your organisation is in our database, before creating a new organisation. You can search your organisation by Tax ID or organisation name in the system.