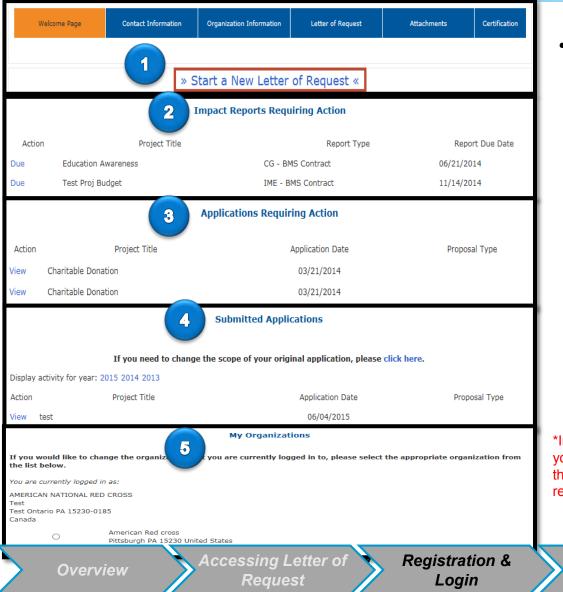

## Welcome Page (cont'd)

- On this page you can also find
  - 1. "Start a New Letter of Request" link
  - 2. Impact Reports\* requiring action
  - 3. All your application(s) requiring action
  - 4. Submitted Applications
  - 5. "My Organizations" showing all the organisations you are associated with

\*Impact Reports are follow up reports that will be sent to you via the system to gather additional information about the request. These can be pre or post-approval of a request.

Application Support

Letter of Request