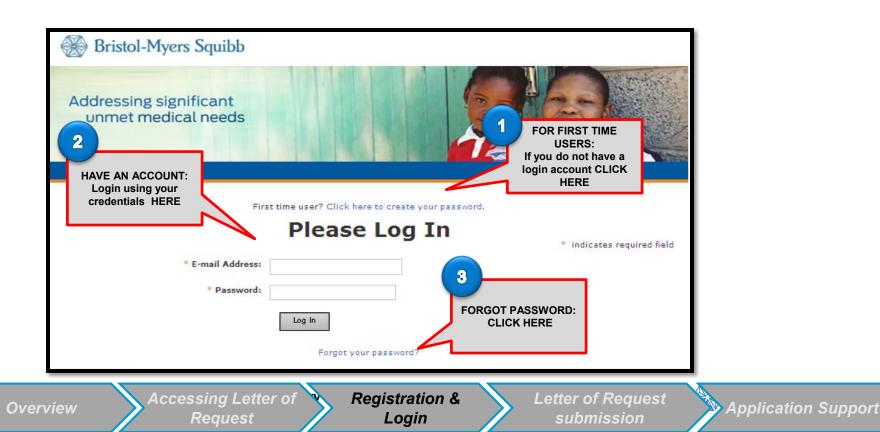

## **Applicant Log In**

- On this page you can:
  - 1. Register and create a password if you are a first time user
  - 2. Log in using your email address and password
  - 3. Reset your password