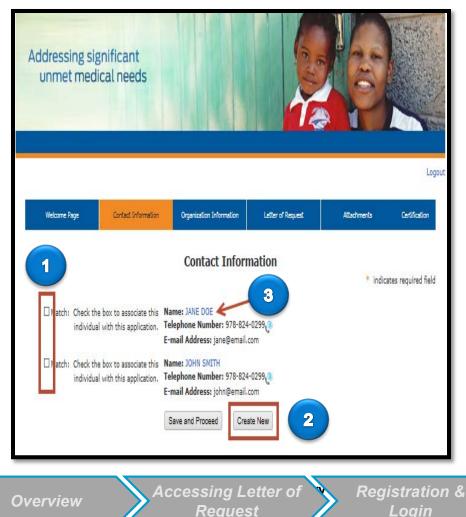

## **LOR - Contact Information**

This section allows you to select all the individuals you would like to receive correspondence for this request

- 1. You may select multiple individuals to receive correspondence for this grant
- 2. Click "Create New" to add additional contacts

Letter of Request

submission

 Once an individual(s) information is added, this contact information will remain under this section

Application Support

3. To delete a "contact," click on the name of the individual THEN, when prompted, click on "delete contact"