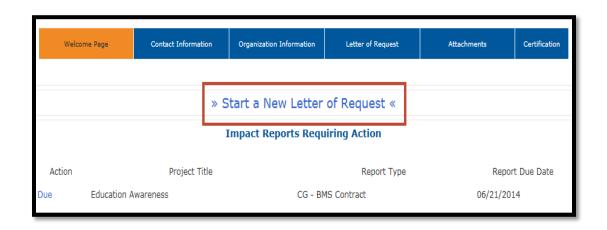

## Starting a Letter of Request (LOR)

- When beginning a New Request click the "Start a New Letter of Request" link on the Welcome Page
- Please <u>check the accuracy of your name</u> and the <u>organisation you are associated</u> <u>with</u> before you start a new application