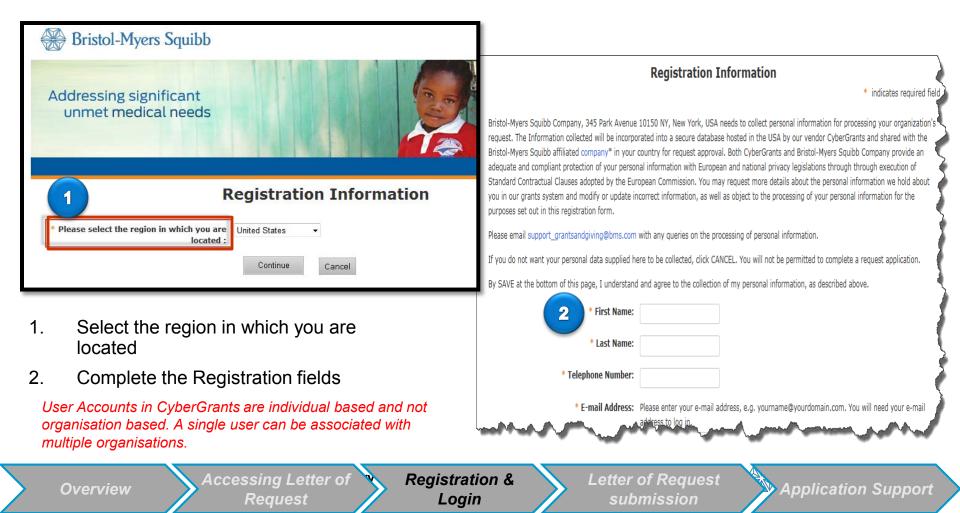

### **New User Registration**

If this is your first time using our system, please check to see if your organisation is in our database, before creating a new organisation. You can search your organisation by Tax ID or organisation name in the system.

On the "*New Registration*" page, we ask you to please read the listed Privacy laws. By proceeding to register, you agree to the collection of your personal information. If you do not wish your personal data to be collected, click CANCEL. You will not be permitted to complete a request.

Please note: These privacy laws apply to ex-US applicants.

Bristol-Myers Squibb Company, 345 Park Avenue 10150 NY, New York, USA needs to collect personal information for processing your organization's request. The Information collected will be incorporated into a secure database hosted in the USA by our vendor CyberGrants and shared with the Bristol-Myers Squibb affiliated company\* in your country for request approval. Both CyberGrants and Bristol-Myers Squibb Company provide an adequate and compliant protection of your personal information with European and national privacy legislations through through execution of Standard Contractual Clauses adopted by the European Commission. You may request more details about the personal information we hold about you in our grants system and modify or update incorrect information, as well as object to the processing of your personal information for the purposes set out in this registration form.

Please email support\_grantsandgiving@bms.com with any queries on the processing of personal information.

If you do not want your personal data supplied here to be collected, click CANCEL. You will not be permitted to complete a request application.

By SAVE at the bottom of this page, I understand and agree to the collection of my personal information, as described above.

Overview

Accessing Letter of Request Registration & Login