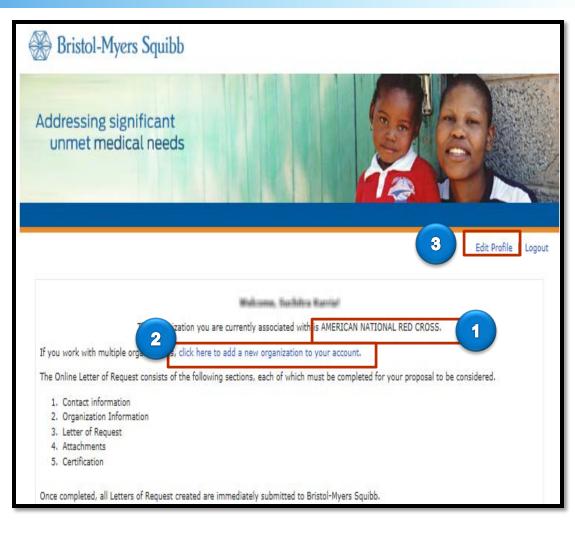

## Welcome Page

- Once you successfully login, this is your "Welcome Page"
- On this page you can:
  - 1. Identify the name of your organisation
  - 2. Add a new organisation to your account
  - 3. Edit your profile

## Welcome Page (cont'd)

- On this page you can also find
  - 1. "Start a New Letter of Request" link
  - 2. Impact Reports\* requiring action
  - 3. All your application(s) requiring action
  - 4. Submitted Applications
  - 5. "My Organizations" showing all the organisations you are associated with

## Add a New Organisation

If you want to add a new organisation to your account, click on "click here to add a new organization to your account" link

| Webcome, Suchitra Kurviat                                                                                                                                                                                                 |                                                                                                                                                                                                                                                                                                                                                                            |
|---------------------------------------------------------------------------------------------------------------------------------------------------------------------------------------------------------------------------|----------------------------------------------------------------------------------------------------------------------------------------------------------------------------------------------------------------------------------------------------------------------------------------------------------------------------------------------------------------------------|
| The organization you are currently associated with is AMERICAN NATIONAL RED CROSS.                                                                                                                                        |                                                                                                                                                                                                                                                                                                                                                                            |
| If you work with multiple organizations click here to add a new organization to your account.                                                                                                                             |                                                                                                                                                                                                                                                                                                                                                                            |
| The Online Letter of Request consists of the following sections, each of which must be completed for your proposal to be considered.                                                                                      |                                                                                                                                                                                                                                                                                                                                                                            |
| 1. Contact information     2. Organization Information     3. Letter of Request     4. Attachments     5. Certification Once completed, all Letters of Request created are immediately submitted to Bristol-Myers Squibb. | Organization Information     * indicates required field     Organization Name: Enter the legal name of the organization for which you are applying.                                                                                                                                                                                                                        |
| Each page will have a timeline like the one below to help you monitor your progress. The line and text will indicate your current position within                                                                         |                                                                                                                                                                                                                                                                                                                                                                            |
|                                                                                                                                                                                                                           | Zip/Postal Code :                                                                                                                                                                                                                                                                                                                                                          |
|                                                                                                                                                                                                                           | * Organization Country :                                                                                                                                                                                                                                                                                                                                                   |
|                                                                                                                                                                                                                           | IRS AND/OR NCES Information<br>Tax ID/Charity ID (if applicable) : Enter the nine digit U.S. Tax ID of the 501(c)(3) non-profit organization for which you are<br>applying. If you do not know the organization's Tax ID, please contact the business office of the<br>organization or call the IRS toll-free at 1-877-829-5500(®). If your organization is not located in |
| Select Organization<br>AMERICAN NATIONAL RED CROSS<br>PO BOX 185<br>PITTSBURGH PA 15230-0185<br>United States                                                                                                             | School District ID (U.S. Pre-K-12 public<br>schools and public school districts only) : Education Statistics (NCES) School ID. If you do not know the school's NCES information, please<br>visit the NCES website.                                                                                                                                                         |
| New MedEd Org<br>DPO AE 09876<br>United States                                                                                                                                                                            | School ID (U.S. Pre-K-12 public and private For U.S. public schools, the School ID should be the last 5 digits of a 12 digit National Center for                                                                                                                                                                                                                           |
| C TRUSTEES OF PRINCETON UNIVERSITY<br>PO BOX 291<br>PRINCETON NJ 08542-0291<br>United States                                                                                                                              | Once you have multiple organisations associated with<br>your account, you will always be taken to the organisation<br>selection page after login, to select the organisation that<br>you want to work with                                                                                                                                                                 |
| Continue                                                                                                                                                                                                                  |                                                                                                                                                                                                                                                                                                                                                                            |
| Overview Accessing Letter of Registra<br>Request Log                                                                                                                                                                      | ADDIICATION SUDDOFF                                                                                                                                                                                                                                                                                                                                                        |