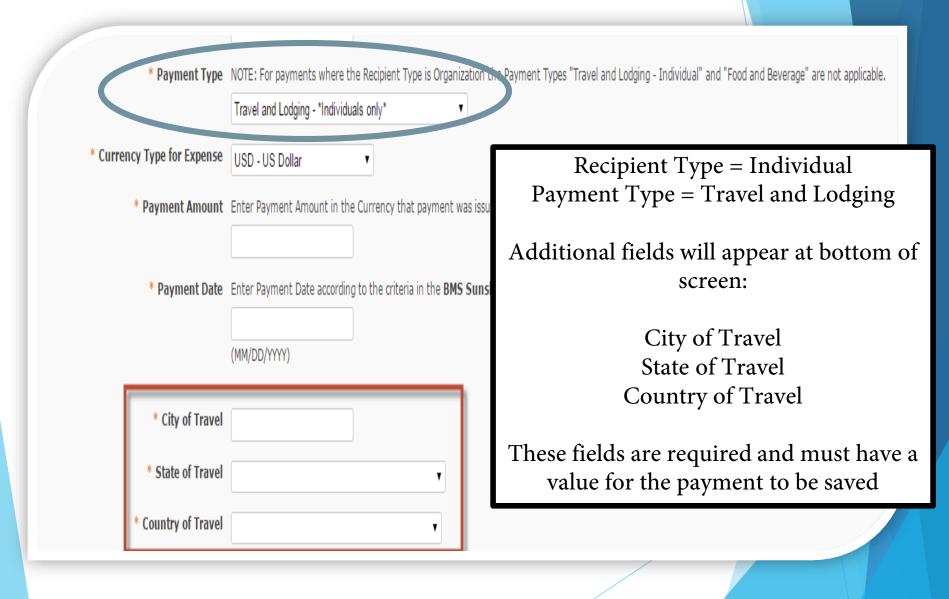

| _                           |                                                                                                                                                                                                                                                                                               |                        |
|-----------------------------|-----------------------------------------------------------------------------------------------------------------------------------------------------------------------------------------------------------------------------------------------------------------------------------------------|------------------------|
|                             | Recipient Type = Organization                                                                                                                                                                                                                                                                 |                        |
|                             | NPI number is required                                                                                                                                                                                                                                                                        |                        |
|                             | License State – N/A                                                                                                                                                                                                                                                                           | dicates required field |
|                             | Recipient Type = Individual                                                                                                                                                                                                                                                                   |                        |
| * Recipient 1<br>* Cou      | NPI is the PREFERRED value for this field                                                                                                                                                                                                                                                     |                        |
| * Addre                     | and License State = $N/A$                                                                                                                                                                                                                                                                     |                        |
| Addre                       |                                                                                                                                                                                                                                                                                               |                        |
|                             | If the Individual does not have an NPI – enter in the                                                                                                                                                                                                                                         |                        |
| 1                           | License Number and License State (2 letter State code)                                                                                                                                                                                                                                        |                        |
| s                           | License Number and License State (2 letter State code)                                                                                                                                                                                                                                        | J                      |
| * Zip/Postal Code           |                                                                                                                                                                                                                                                                                               |                        |
|                             | rovide NPI Number for the Individual or Organization being reported. In the event an NPI number does not exist for an Individual, please provide the I<br>lumber and provide the State in which the Individual is licensed to practice in the next question. NPI Provider/Organization Lookup | ndividual's License    |
|                             | nter in the two (2) letter code of the State in which the Individual is licensed to practice. If the recipient is an Organization, type in "NA". The two lett<br>bund in the <b>BMS Sunshine Report Definitions</b> . The link is located at the top of this page.                            | er State code can be   |
|                             |                                                                                                                                                                                                                                                                                               |                        |
|                             | •                                                                                                                                                                                                                                                                                             |                        |
| * Currency Type for Expense | USD - US Dollar •                                                                                                                                                                                                                                                                             |                        |
| * Payment Amount            | Enter Payment Amount in the Currency that payment was issued. Ex. If payment was made in Canadian Dollar, enter Amount in Canadian Dollars.                                                                                                                                                   |                        |
| * Payment Date              | Enter Payment Date according to the criteria in the BMS Sunshine Report Definitions. The link is located at the top of this page.                                                                                                                                                             |                        |
|                             | (MM/DD/1111)                                                                                                                                                                                                                                                                                  |                        |

٠

Event Country