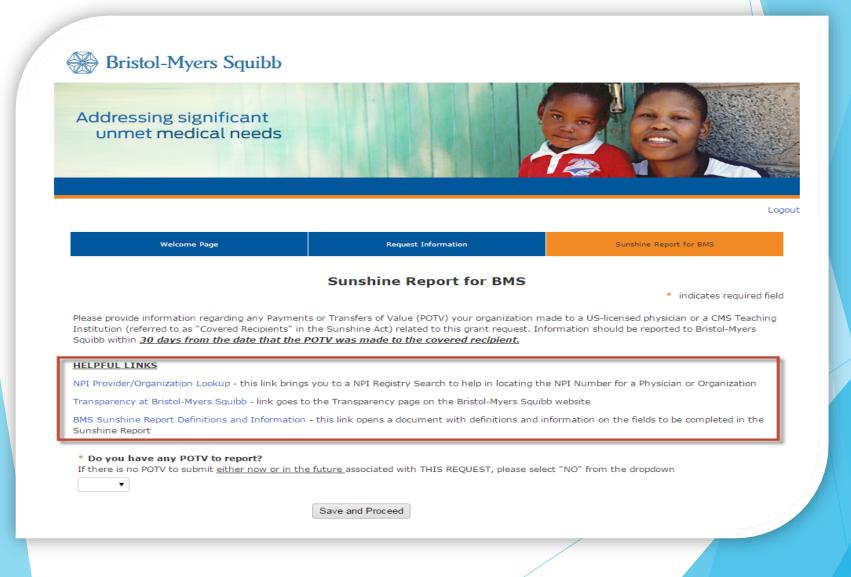

### Sunshine Report for BMS

indicates required field

Please provide information regarding any Payments or Transfers of Value (POTV) your organization made to a US-licensed physician or a CMS Teaching Institution (referred to as "Covered Recipients" in the Sunshine Act) related to this grant request. Information should be reported to Bristol-Myers Squibb within <u>30 days from the date that the POTV was made to the covered recipient.</u>

#### **HELPFUL LINKS**

NPI Provider/Organization Lookup - this link brings you to a NPI Registry Search to help in locating the NPI Number for a Physician or Organization

Transparency at Bristol-Myers Squibb - link goes to the Transparency page on the Bristol-Myers Squibb website

BMS Sunshine Report Definitions and Information - this link opens a document with definitions and information on the fields to be completed in the Sunshine Report