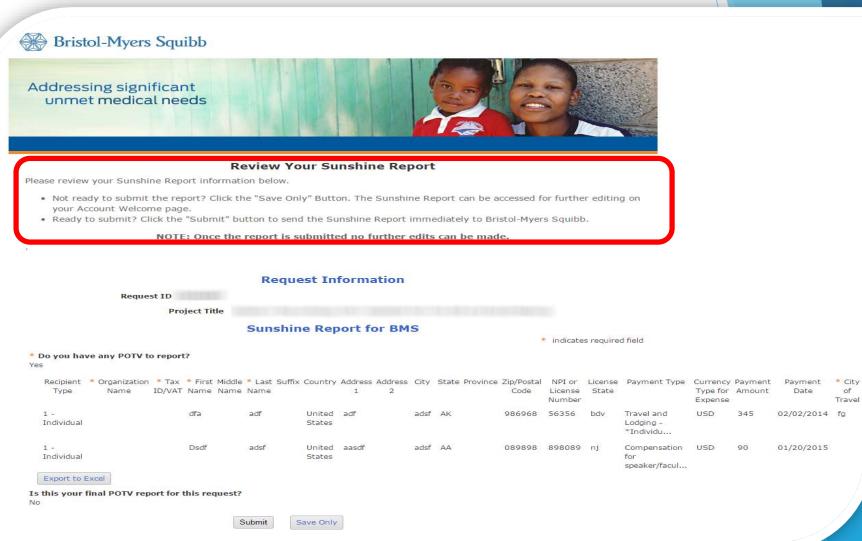

### **Review Your Sunshine Report**

Please review your Sunshine Report information below.

- Not ready to submit the report? Click the "Save Only" Button. The Sunshine Report can be accessed for further editing on your Account Welcome page.
- Ready to submit? Click the "Submit" button to send the Sunshine Report immediately to Bristol-Myers Squibb.

NOTE: Once the report is submitted no further edits can be made.

· Ready to submit? Click the "Submit" button to send the Sunshine Report immediately to Bristol-Myers Squibb.

NOTE: Once the report is submitted no further edits can be made.

| Request Information |
|---------------------|
|---------------------|

|              |              | Pro      | ject Tit | lo     |        |        |         |         |         |      |                |            |                   |           |                      |                   |
|--------------|--------------|----------|----------|--------|--------|--------|---------|---------|---------|------|----------------|------------|-------------------|-----------|----------------------|-------------------|
|              |              | FIU      | Ject Int | ie.    |        |        |         |         |         |      |                |            |                   |           |                      |                   |
|              |              |          |          |        | Sun    | shin   | e Rep   | ort f   | or BM   | S    |                |            |                   |           |                      |                   |
|              |              |          |          |        |        |        |         |         |         |      |                |            | * indica          | tes requi | red field            |                   |
| Do you have  | any POTV to  | o report | ?        |        |        |        |         |         |         |      |                |            |                   |           |                      |                   |
| s            |              |          |          |        |        |        |         |         |         |      |                |            |                   |           |                      |                   |
| Recipient *  | Organization | * Tax    | * First  | Middle | * Last | Suffix | Country | Address | Address | City | State Province | Zip/Postal | NPI or            | License   | Payment Type         | Currenc           |
| Type         | Name         | ID/VAT   | Name     | Name   | Name   |        |         | 1       | 2       |      |                | Code       | License<br>Number | State     |                      | Type fo<br>Expens |
| 1 -          |              |          | dfjk;    |        | kjl;k  |        | United  | klj     |         | kj;  | AZ             | 90909      | 888               | nj        | Compensation         | USD               |
| Individual   |              |          |          |        |        |        | States  |         |         |      |                |            |                   |           | for<br>speaker/facul |                   |
| Export to Ex | cel          |          |          |        |        |        |         |         |         |      |                |            |                   |           |                      |                   |