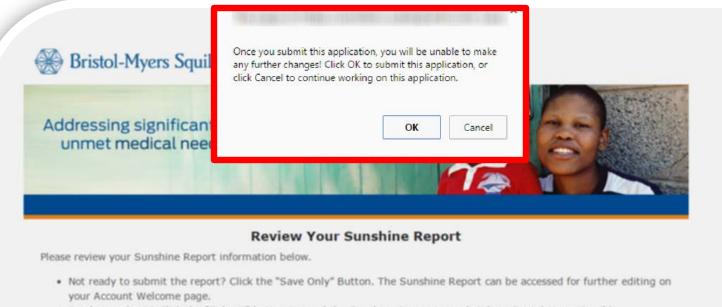

### **Review Your Sunshine Report**

Please review your Sunshine Report information below.

- Not ready to submit the report? Click the "Save Only" Button. The Sunshine Report can be accessed for further editing on your Account Welcome page.
- Ready to submit? Click the "Submit" button to send the Sunshine Report immediately to Bristol-Myers Squibb.

NOTE: Once the report is submitted no further edits can be made.

· Ready to submit? Click the "Submit" button to send the Sunshine Report immediately to Bristol-Myers Squibb.

NOTE: Once the report is submitted no further edits can be made.