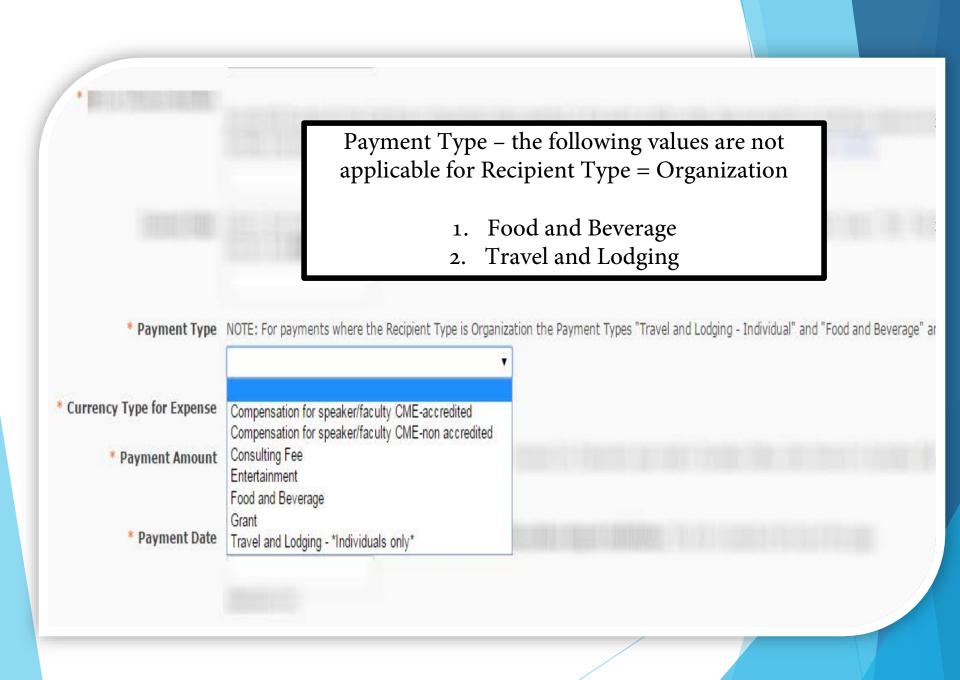

# New Payment Record Screen

|                             | BMS SUNSHINE ACT REPORTING * indicates required field                                                                                                                                                                                                                                                             |
|-----------------------------|-------------------------------------------------------------------------------------------------------------------------------------------------------------------------------------------------------------------------------------------------------------------------------------------------------------------|
|                             | Click BMS Sunshine Report Definitions and Information<br>for additional information on each field below                                                                                                                                                                                                           |
| * Recipient Type            |                                                                                                                                                                                                                                                                                                                   |
| * Country                   | United States                                                                                                                                                                                                                                                                                                     |
| * Address 1                 |                                                                                                                                                                                                                                                                                                                   |
| Address 2                   | ex. PO Box, Floor and Room Number, etc.                                                                                                                                                                                                                                                                           |
| * City                      |                                                                                                                                                                                                                                                                                                                   |
| State                       |                                                                                                                                                                                                                                                                                                                   |
| * Zip/Postal Code           |                                                                                                                                                                                                                                                                                                                   |
| * NPI or License Number     | Provide NPI Number for the Individual or Organization being reported. In the event an NPI number does not exist for an Individual, please provide the Individual's License<br>Number and provide the State in which the Individual is licensed to practice in the next question. NPI Provider/Organization Lookup |
| License State               | Enter in the two (2) letter code of the State in which the Individual is licensed to practice. If the recipient is an Organization, type in "NA". The two letter State code can be found in the <b>BMS Sunshine Report Definitions</b> . The link is located at the top of this page.                             |
| * Payment Type              | NOTE: For payments where the Recipient Type is Organization the Payment Types "Travel and Lodging - Individual" and "Food and Beverage" are not applicable.                                                                                                                                                       |
| * Currency Type for Expense | USD - US Dollar                                                                                                                                                                                                                                                                                                   |
| * Payment Amount            | Enter Payment Amount in the Currency that payment was issued. Ex. If payment was made in Canadian Dollar, enter Amount in Canadian Dollars.                                                                                                                                                                       |
| * Payment Date              | Enter Payment Date according to the criteria in the <b>BMS Sunshine Report Definitions</b> . The link is located at the top of this page.                                                                                                                                                                         |
|                             | (MM/DD/YYYY)                                                                                                                                                                                                                                                                                                      |
| Event Country               |                                                                                                                                                                                                                                                                                                                   |
|                             |                                                                                                                                                                                                                                                                                                                   |

| _                           |                                                                                                                                                                                                                                                                                               |                        |
|-----------------------------|-----------------------------------------------------------------------------------------------------------------------------------------------------------------------------------------------------------------------------------------------------------------------------------------------|------------------------|
|                             | Recipient Type = Organization                                                                                                                                                                                                                                                                 |                        |
|                             | NPI number is required                                                                                                                                                                                                                                                                        |                        |
|                             | License State – N/A                                                                                                                                                                                                                                                                           | dicates required field |
|                             | Recipient Type = Individual                                                                                                                                                                                                                                                                   |                        |
| * Recipient 1<br>* Cou      | NPI is the PREFERRED value for this field                                                                                                                                                                                                                                                     |                        |
| * Addre                     | and License State = $N/A$                                                                                                                                                                                                                                                                     |                        |
| Addre                       |                                                                                                                                                                                                                                                                                               |                        |
|                             | If the Individual does not have an NPI – enter in the                                                                                                                                                                                                                                         |                        |
| 1                           | License Number and License State (2 letter State code)                                                                                                                                                                                                                                        |                        |
| s                           | License Number and License State (2 letter State code)                                                                                                                                                                                                                                        | J                      |
| * Zip/Postal Code           |                                                                                                                                                                                                                                                                                               |                        |
|                             | rovide NPI Number for the Individual or Organization being reported. In the event an NPI number does not exist for an Individual, please provide the I<br>lumber and provide the State in which the Individual is licensed to practice in the next question. NPI Provider/Organization Lookup | ndividual's License    |
|                             | nter in the two (2) letter code of the State in which the Individual is licensed to practice. If the recipient is an Organization, type in "NA". The two lett<br>bund in the <b>BMS Sunshine Report Definitions</b> . The link is located at the top of this page.                            | er State code can be   |
|                             |                                                                                                                                                                                                                                                                                               |                        |
|                             | •                                                                                                                                                                                                                                                                                             |                        |
| * Currency Type for Expense | USD - US Dollar •                                                                                                                                                                                                                                                                             |                        |
| * Payment Amount            | Enter Payment Amount in the Currency that payment was issued. Ex. If payment was made in Canadian Dollar, enter Amount in Canadian Dollars.                                                                                                                                                   |                        |
| * Payment Date              | Enter Payment Date according to the criteria in the BMS Sunshine Report Definitions. The link is located at the top of this page.                                                                                                                                                             |                        |
|                             | (MM/DD/1111)                                                                                                                                                                                                                                                                                  |                        |