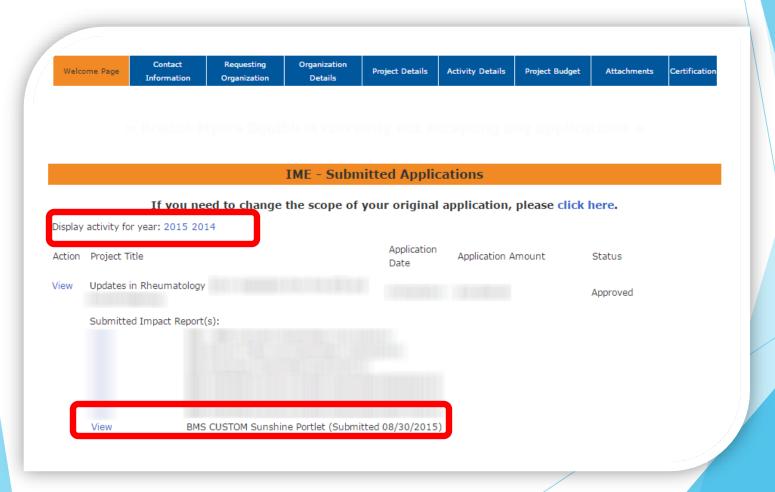

# **View Submitted Report**

» Bristol-Myers Squibb is currently not accepting any applications «

# View Submitted Sunshine Report

# Submitted Sunshine Report