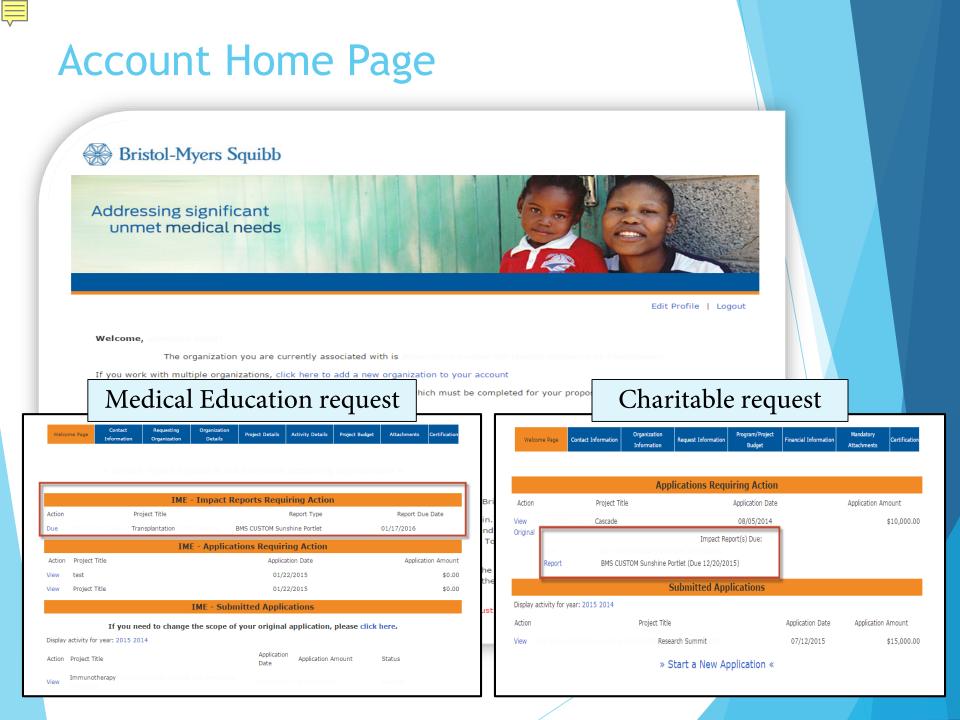

### Sunshine Reporting Instructions

# Log in to BMS Grants System









### Sunshine Report - Helpful Links



### Any POTV to Report - YES or NO



### Sunshine Report for BMS

indicates required field

Please provide information regarding any Payments or Transfers of Value (POTV) your organization made to a US-licensed physician or a CMS Teaching Institution (referred to as "Covered Recipients" in the Sunshine Act) related to this grant request. Information should be reported to Bristol-Myers Squibb within <u>30 days from the date that the POTV was made to the covered recipient.</u>

#### HEALTH AND A REAL PROPERTY.

٠

WE Provide Standard International Control of the Article Street and Article Standards Standards Standard International Control of Standards Standards

The province of the second second with the property line water of the binder based wi