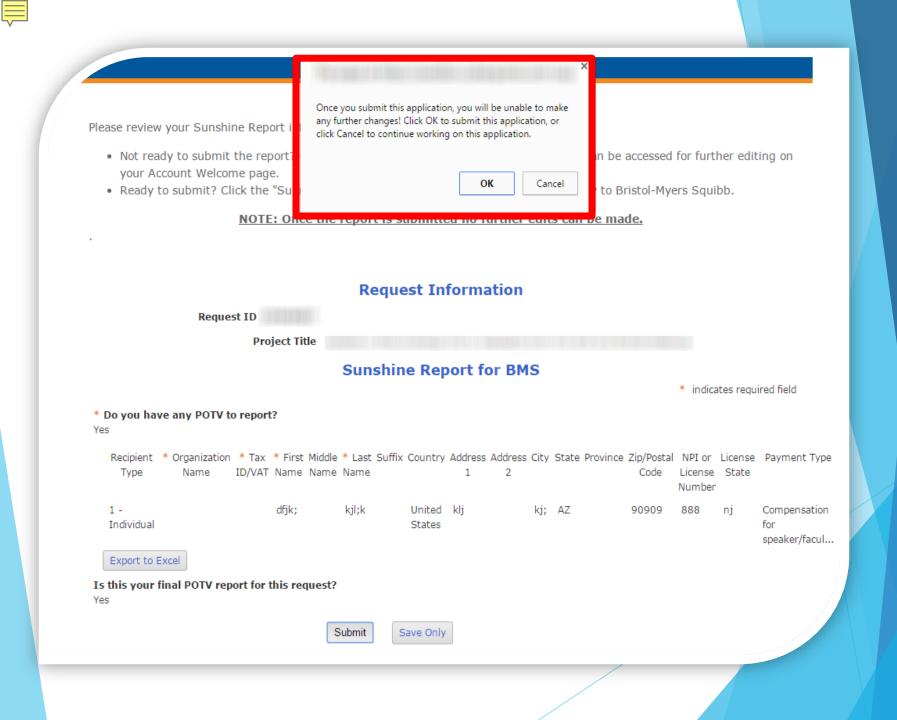

### **Review Your Sunshine Report**

Please review your Sunshine Report information below.

- Not ready to submit the report? Click the "Save Only" Button. The Sunshine Report can be accessed for further editing on your Account Welcome page.
- Ready to submit? Click the "Submit" button to send the Sunshine Report immediately to Bristol-Myers Squibb.

NOTE: Once the report is submitted no further edits can be made.

· Ready to submit? Click the "Submit" button to send the Sunshine Report immediately to Bristol-Myers Squibb.

NOTE: Once the report is submitted no further edits can be made.

| Request Information |
|---------------------|
|---------------------|

|              |              | Pro      | ject Tit | lo     |        |        |         |         |         |      |                |            |                   |           |                      |                   |
|--------------|--------------|----------|----------|--------|--------|--------|---------|---------|---------|------|----------------|------------|-------------------|-----------|----------------------|-------------------|
|              |              | FIU      | Ject Int | ie.    |        |        |         |         |         |      |                |            |                   |           |                      |                   |
|              |              |          |          |        | Sun    | shin   | e Rep   | ort f   | or BM   | S    |                |            |                   |           |                      |                   |
|              |              |          |          |        |        |        |         |         |         |      |                |            | * indica          | tes requi | red field            |                   |
| Do you have  | any POTV to  | o report | ?        |        |        |        |         |         |         |      |                |            |                   |           |                      |                   |
| s            |              |          |          |        |        |        |         |         |         |      |                |            |                   |           |                      |                   |
| Recipient *  | Organization | * Tax    | * First  | Middle | * Last | Suffix | Country | Address | Address | City | State Province | Zip/Postal | NPI or            | License   | Payment Type         | Currenc           |
| Type         | Name         | ID/VAT   | Name     | Name   | Name   |        |         | 1       | 2       |      |                | Code       | License<br>Number | State     |                      | Type fo<br>Expens |
| 1 -          |              |          | dfjk;    |        | kjl;k  |        | United  | klj     |         | kj;  | AZ             | 90909      | 888               | nj        | Compensation         | USD               |
| Individual   |              |          |          |        |        |        | States  |         |         |      |                |            |                   |           | for<br>speaker/facul |                   |
| Export to Ex | cel          |          |          |        |        |        |         |         |         |      |                |            |                   |           |                      |                   |