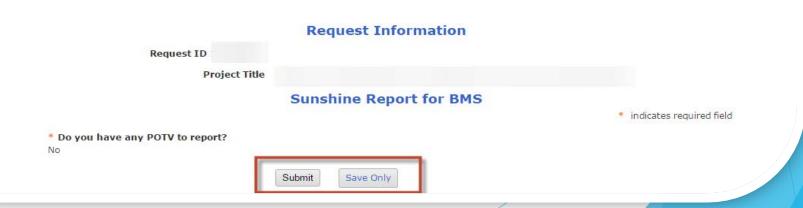

### Sunshine Report for BMS

indicates required field

Please provide information regarding any Payments or Transfers of Value (POTV) your organization made to a US-licensed physician or a CMS Teaching Institution (referred to as "Covered Recipients" in the Sunshine Act) related to this grant request. Information should be reported to Bristol-Myers Squibb within <u>30 days from the date that the POTV was made to the covered recipient.</u>

\* Do you have any POTV to report? If there is no POTV to submit either now or in the future associated with THIS REQUEST, please select "NO" from the dropdown

### **Review Your Sunshine Report**

Please review your Sunshine Report information below.

- Not ready to submit the report? Click the "Save Only" Button. The Sunshine Report can be accessed for further editing on your Account Welcome page.
- Ready to submit? Click the "Submit" button to send the Sunshine Report immediately to Bristol-Myers Squibb.

NOTE: Once the report is submitted no further edits can be made.

· Ready to submit? Click the "Submit" button to send the Sunshine Report immediately to Bristol-Myers Squibb.

NOTE: Once the report is submitted no further edits can be made.