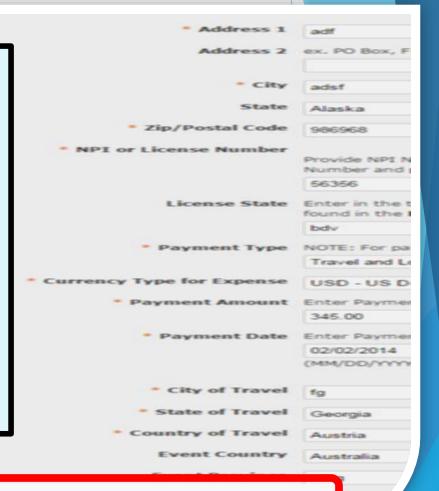

# New Payment Record Screen

|                             | BMS SUNSHINE ACT REPORTING * indicates required field                                                                                                                                                                                                                                                             |
|-----------------------------|-------------------------------------------------------------------------------------------------------------------------------------------------------------------------------------------------------------------------------------------------------------------------------------------------------------------|
|                             | Click BMS Sunshine Report Definitions and Information<br>for additional information on each field below                                                                                                                                                                                                           |
| * Recipient Type            |                                                                                                                                                                                                                                                                                                                   |
| * Country                   | United States                                                                                                                                                                                                                                                                                                     |
| * Address 1                 |                                                                                                                                                                                                                                                                                                                   |
| Address 2                   | ex. PO Box, Floor and Room Number, etc.                                                                                                                                                                                                                                                                           |
| * City                      |                                                                                                                                                                                                                                                                                                                   |
| State                       |                                                                                                                                                                                                                                                                                                                   |
| * Zip/Postal Code           |                                                                                                                                                                                                                                                                                                                   |
| * NPI or License Number     | Provide NPI Number for the Individual or Organization being reported. In the event an NPI number does not exist for an Individual, please provide the Individual's License<br>Number and provide the State in which the Individual is licensed to practice in the next question. NPI Provider/Organization Lookup |
| License State               | Enter in the two (2) letter code of the State in which the Individual is licensed to practice. If the recipient is an Organization, type in "NA". The two letter State code can be found in the <b>BMS Sunshine Report Definitions</b> . The link is located at the top of this page.                             |
| * Payment Type              | NOTE: For payments where the Recipient Type is Organization the Payment Types "Travel and Lodging - Individual" and "Food and Beverage" are not applicable.                                                                                                                                                       |
| * Currency Type for Expense | USD - US Dollar                                                                                                                                                                                                                                                                                                   |
| * Payment Amount            | Enter Payment Amount in the Currency that payment was issued. Ex. If payment was made in Canadian Dollar, enter Amount in Canadian Dollars.                                                                                                                                                                       |
| * Payment Date              | Enter Payment Date according to the criteria in the <b>BMS Sunshine Report Definitions</b> . The link is located at the top of this page.                                                                                                                                                                         |
|                             | (MM/DD/YYYY)                                                                                                                                                                                                                                                                                                      |
| Event Country               |                                                                                                                                                                                                                                                                                                                   |
|                             |                                                                                                                                                                                                                                                                                                                   |

| _                           |                                                                                                                                                                                                                                                                                               |                        |
|-----------------------------|-----------------------------------------------------------------------------------------------------------------------------------------------------------------------------------------------------------------------------------------------------------------------------------------------|------------------------|
|                             | Recipient Type = Organization                                                                                                                                                                                                                                                                 |                        |
|                             | NPI number is required                                                                                                                                                                                                                                                                        |                        |
|                             | License State – N/A                                                                                                                                                                                                                                                                           | dicates required field |
|                             | Recipient Type = Individual                                                                                                                                                                                                                                                                   |                        |
| * Recipient 1<br>* Cou      | NPI is the PREFERRED value for this field                                                                                                                                                                                                                                                     |                        |
| * Addre                     | and License State = $N/A$                                                                                                                                                                                                                                                                     |                        |
| Addre                       |                                                                                                                                                                                                                                                                                               |                        |
|                             | If the Individual does not have an NPI – enter in the                                                                                                                                                                                                                                         |                        |
| 1                           | License Number and License State (2 letter State code)                                                                                                                                                                                                                                        |                        |
| s                           | License Number and License State (2 letter State code)                                                                                                                                                                                                                                        | J                      |
| * Zip/Postal Code           |                                                                                                                                                                                                                                                                                               |                        |
|                             | rovide NPI Number for the Individual or Organization being reported. In the event an NPI number does not exist for an Individual, please provide the I<br>lumber and provide the State in which the Individual is licensed to practice in the next question. NPI Provider/Organization Lookup | ndividual's License    |
|                             | nter in the two (2) letter code of the State in which the Individual is licensed to practice. If the recipient is an Organization, type in "NA". The two lett<br>bund in the <b>BMS Sunshine Report Definitions</b> . The link is located at the top of this page.                            | er State code can be   |
|                             |                                                                                                                                                                                                                                                                                               |                        |
|                             | •                                                                                                                                                                                                                                                                                             |                        |
| * Currency Type for Expense | USD - US Dollar •                                                                                                                                                                                                                                                                             |                        |
| * Payment Amount            | Enter Payment Amount in the Currency that payment was issued. Ex. If payment was made in Canadian Dollar, enter Amount in Canadian Dollars.                                                                                                                                                   |                        |
| * Payment Date              | Enter Payment Date according to the criteria in the BMS Sunshine Report Definitions. The link is located at the top of this page.                                                                                                                                                             |                        |
|                             | (MM/DD/1111)                                                                                                                                                                                                                                                                                  |                        |

٠

Event Country